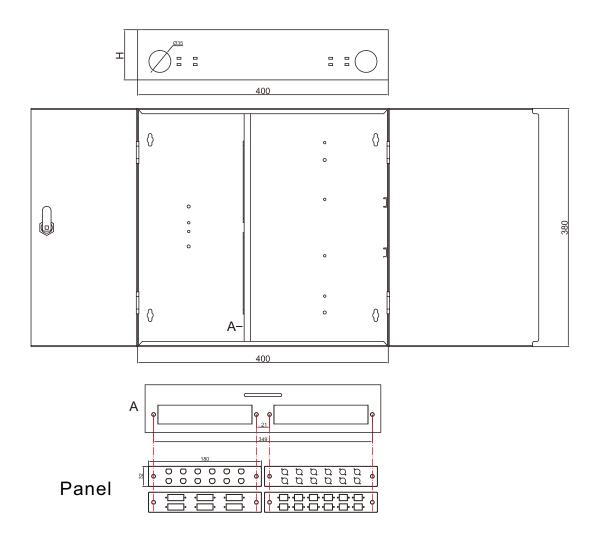

# Drawing

## Parameter

| Model      | Dimension (LxWxH)                       | Capacity |
|------------|-----------------------------------------|----------|
| GPX10W1-12 | 400mm $	imes 380$ mm $	imes 80$ mm      | 12 fiber |
| GPX10W1-24 | $400$ mm $\times 380$ mm $\times 80$ mm | 24 fiber |
| GPX10W1-48 | 400mm×380mm×120mm                       | 48 fiber |